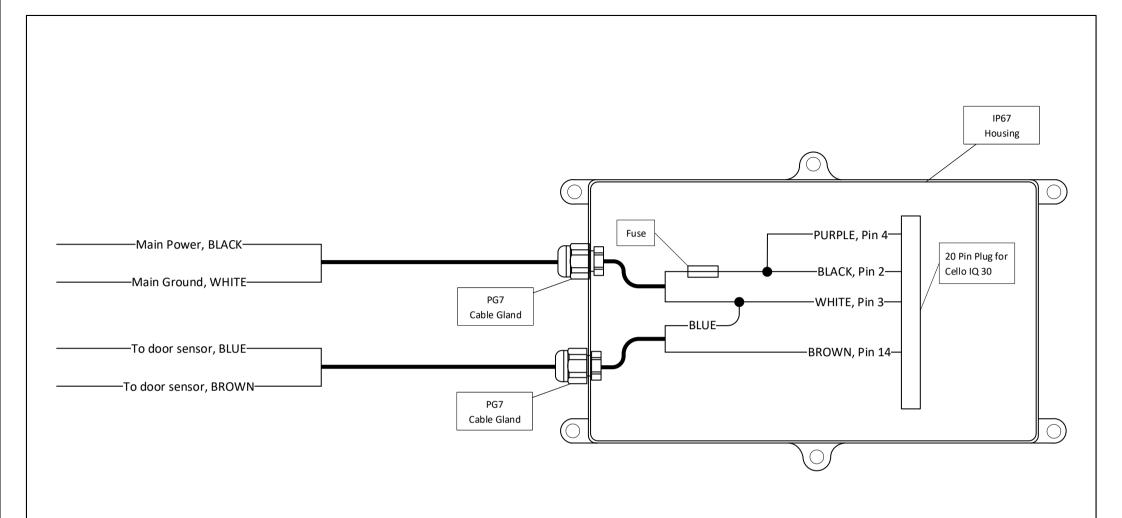

| Comments      | Version | Notes    |                |  |
|---------------|---------|----------|----------------|--|
| Internal Fuse |         | Date     | 07.03.2018     |  |
|               |         | Drawn by | Jan Åge Horn   |  |
|               |         | Checked  | Sign           |  |
|               |         | Approved | Sign           |  |
|               |         | Status   | For Production |  |

FleetSystem Cello IQ 30 IP67

Door input, Constant Ign.

N2031-013

| Comments      | Version | Notes    |                | N2031-013                                               |     |
|---------------|---------|----------|----------------|---------------------------------------------------------|-----|
| Internal Fuse |         | Date     | 07.03.2018     | Fl 10 1 0 - 11 - 10 00 1007                             |     |
|               |         | Drawn by | Jan Åge Horn   | FleetSystem Cello IQ 30 IP67  Door input, Constant Ign. |     |
|               |         | Checked  | Sign           |                                                         | CSC |
|               |         | Approved | Sign           |                                                         | USU |
|               |         | Status   | For Production |                                                         |     |