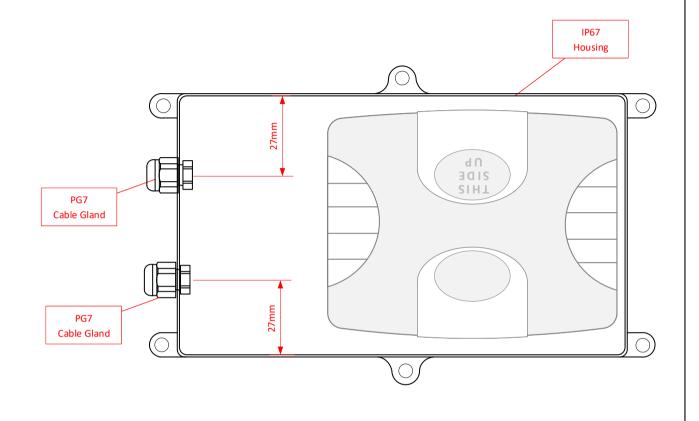

| Comments      | Version | Notes    |                |  |
|---------------|---------|----------|----------------|--|
| Internal Fuse |         | Date     | 07.03.2018     |  |
|               |         | Drawn by | Jan Åge Horn   |  |
|               |         | Checked  | Sign           |  |
|               |         | Approved | Sign           |  |
|               |         | Status   | For Production |  |

FleetSystem Cello IQ 30 IP67

Door input, Constant Ign.

N2031-013

| Comments      | Version | Notes    |                | N2031-013                                               |     |
|---------------|---------|----------|----------------|---------------------------------------------------------|-----|
| Internal Fuse |         | Date     | 07.03.2018     | Fl 10 1 0 - 11 - 10 00 1007                             |     |
|               |         | Drawn by | Jan Åge Horn   | FleetSystem Cello IQ 30 IP67  Door input, Constant Ign. |     |
|               |         | Checked  | Sign           |                                                         | CSC |
|               |         | Approved | Sign           |                                                         | USU |
|               |         | Status   | For Production |                                                         |     |